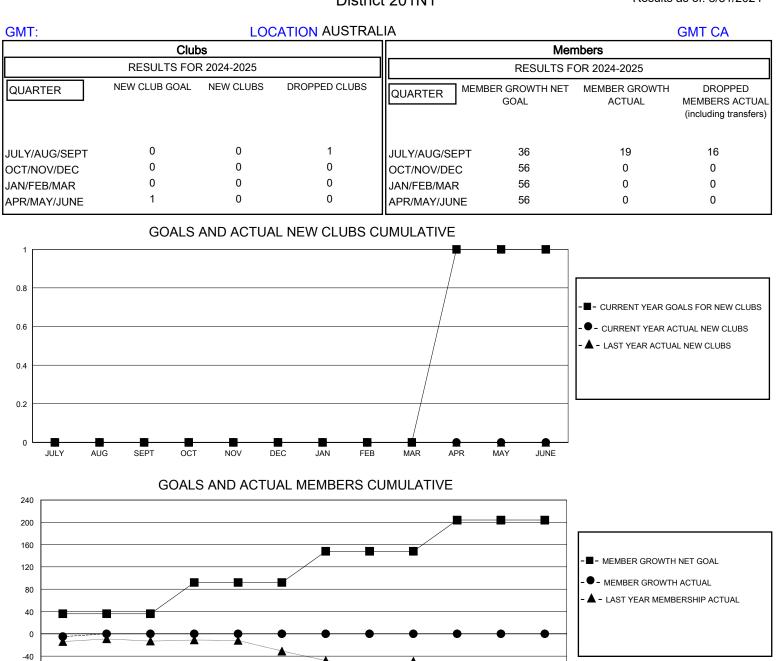

## District 201N1

Results as of: 8/31/2024

JULY SEPT DEC FFB APR JUNE AUG OCT NOV JAN MAR MAY

| DROPPED CLUBS: 1 |    | 11 CLUBS OF 62 ADDED 1 OR MORE<br>NEW MEMBERS | GENDER DISTRIBUTION                |              |     |
|------------------|----|-----------------------------------------------|------------------------------------|--------------|-----|
|                  |    |                                               | MALE                               | 783 (65.09%) |     |
|                  |    |                                               | FEMALE                             | 420 (34.91%) |     |
| DROPPED MEMBERS  |    |                                               |                                    |              |     |
| DECEASED         | 3  | CLICK HERE FOR CUMULATIVE<br>MEMBERSHIP DATA  | TOTAL FAMILY UNIT MEMBERS          |              | 145 |
| CLUB CANCELLED   | 0  |                                               | FAMILY MEMBERS PAYING HALF<br>DUES |              | 75  |
| OTHER            | 13 |                                               |                                    |              | 75  |
| TOTAL            | 16 |                                               |                                    |              |     |

-80

-120

© Copyright 2024, Lions Clubs International, All Rights Reserved.